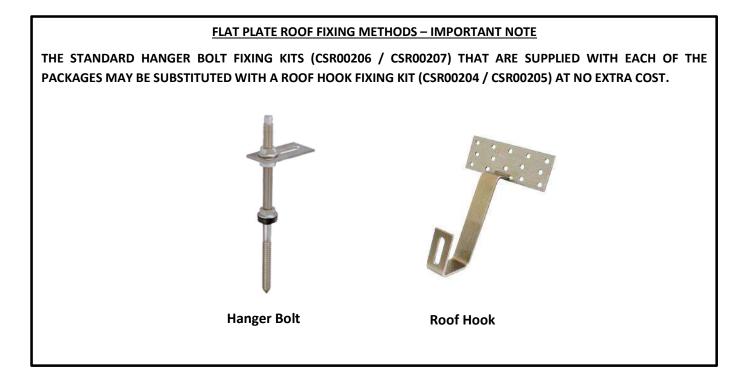

## COOLSKY FK8203 FLAT PLATE COLLECTORS : PACKAGE 'A'

Package 'A' - Collectors with only roof frames and roof fixings

| PACKAGE 'A' | - ON-ROC  | )F                              |                                                            |          |
|-------------|-----------|---------------------------------|------------------------------------------------------------|----------|
| Order Code  |           | Desc                            | ription of Package and Contents                            | Pictures |
| CSR00300    |           | FK8203 Flat Pl<br>e for Pitched |                                                            |          |
|             | Qty       | Part No                         | Description                                                |          |
|             | 1         | CSR00200                        | CoolSky FK8203 Collector                                   |          |
|             | 1         | CSR00201                        | Support Rail For 1 Collector                               |          |
|             | 1         | CSR00206                        | Fixing Kit (Hanger Bolts)                                  |          |
|             | 1         | CSR00210                        | Panel Hydraulic Connection Kit                             |          |
|             | For a Sin | igle Panel On-I                 | Roof Installation                                          |          |
| CSR00301    |           |                                 | ate Collector (On-Roof)<br>Slate / Tiled Roofs             |          |
|             | Qty       | Part No                         | Description                                                |          |
|             | 2         | CSR00200                        | CoolSky FK8203 Collector                                   |          |
|             | 1         | CSR00202                        | Support Rail For 2 Collectors                              |          |
|             | 1         | CSR00206                        | Fixing Kit (Hanger Bolts)                                  |          |
|             | 1         | CSR00210                        | Panel Hydraulic Connection Kit                             |          |
|             | For a Do  | uble Panel On                   | -Roof Installation                                         |          |
| CSR00302    |           |                                 | Plate Collector Extension (On-Roof)<br>Slate / Tiled Roofs |          |
|             | Qty       | Part No                         | Description                                                |          |
|             | 1         | CSR00200                        | CoolSky FK8203 Collector                                   |          |
|             | 1         | CSR00201                        | Support Rail For 1 Collector                               | -        |
|             | 1         | CSR00207                        | Extension Fixing Kit (Hanger Bolts)                        |          |
|             | 1         | CSR00203                        | Support Rail Interconnection Kit                           |          |
|             | 1         | CSR00211                        | Panel Ext Hydraulic Connect Kit                            |          |
|             | For addi  | ng an addition                  | al Panel for On-Roof Installation                          |          |

| PACKAGE 'A' | - FLAT RO | OF                                 |                                            |          |
|-------------|-----------|------------------------------------|--------------------------------------------|----------|
| Order Code  |           | Descrij                            | otion of Package and Contents              | Pictures |
| CSR00306    |           | FK8203 Flat Pl<br>le for Flat Roo  | ate Collector (Flat-Roof)<br>fs / Ground   |          |
|             | Qty       | Part No                            | Description                                |          |
|             | 1         | CSR00200                           | CoolSky FK8203 Collector                   |          |
|             | 1         | CSR00201                           | Support Rail For 1 Collector               |          |
|             | 1         | CSR00208                           | A-Frame with Hanger Bolts                  |          |
|             | 1         | CSR00210                           | Hydraulic Connection Kit                   |          |
|             | For a Sin | ngle Panel Flat                    | Roof Installation                          |          |
| CSR00307    |           | FK8203 Flat Pl<br>le for Flat Roo  | ate Collector (Flat-Roof)<br>fs / Ground   |          |
|             | Qty       | Part No                            | Description                                |          |
|             | 2         | CSR00200                           | CoolSky FK8203 Collector                   |          |
|             | 1         | CSR00202                           | Support Rail For 2 Collector               |          |
|             | 1         | CSR00208                           | A-Frame with Hanger Bolts                  |          |
|             | 1         | CSR00210                           | Hydraulic Connection Kit                   |          |
|             | For a Do  | uble Panel Fla                     | t-Roof Installation                        |          |
| CSR00308    |           | l FK8203 Flat I<br>le for Flat Roo | Plate Collector (Flat-Roof)<br>fs / Ground |          |
|             | Qty       | Part No                            | Description                                |          |
|             | 1         | CSR00200                           | CoolSky FK8203 Collector                   |          |
|             | 1         | CSR00201                           | Support Rail For 1 Collector               |          |
|             | 1         | CSR00209                           | A-Frame Extension + Hanger Bolts           |          |
|             | 1         | CSR00203                           | Support Rail Interconnection Kit           |          |
|             | 1         | CSR00211                           | Panel Ext Hydraulic Connection Kit         | ]        |
|             | For addi  | ng an additior                     | al Panel for Flat-Roof Installation        |          |

#### Package 'B' - Collectors with Basic Hydraulic Components

| PACKAGE 'B' | - ON-ROC | )F             |                                                                     |          |
|-------------|----------|----------------|---------------------------------------------------------------------|----------|
| Order Code  |          | Descrij        | otion of Package and Contents                                       | Pictures |
| CSR00309    |          |                | ate Collector (On-Roof)<br>Slate / Tiled Roofs                      |          |
|             | Qty      | Part No        | Description                                                         |          |
|             | 1        | CSR00200       | CoolSky FK8203 Collector                                            |          |
|             | 1        | CSR00201       | Support Rail For 1 Collector                                        |          |
|             | 1        | CSR00206       | Fixing Kit (Hanger Bolts)                                           |          |
|             | 1        | CSR00210       | Panel Hydraulic Connection Kit                                      |          |
|             | 1        | CSR00028       | Twin-Line Pump Station                                              |          |
|             | 1        | CSR00059       | 18 L Exp. Vessel, Bracket & Hose                                    |          |
|             | 1        | CSR00136       | Solar Controller & 3 Probes                                         |          |
|             | 1        | CSR00021       | 20 Litres Solar Thermal Fluid                                       |          |
| CSR00310    | 2 Panel  | FK8203 Flat Pl | Roof Installation<br>ate Collector (On-Roof)<br>Slate / Tiled Roofs |          |
|             | Qty      | Part No        | Description                                                         |          |
|             | 2        | CSR00200       | CoolSky FK8203 Collector                                            |          |
|             | 1        | CSR00202       | Support Rail For 2 Collectors                                       |          |
|             | 1        | CSR00206       | Fixing Kit (Hanger Bolts)                                           |          |
|             | 1        | CSR00210       | Panel Hydraulic Connection Kit                                      |          |
|             | 1        | CSR00028       | Twin-Line Pump Station                                              |          |
|             | 1        | CSR00059       | 18 L Exp. Vessel, Bracket & Hose                                    |          |
|             | 1        | CSR00136       | Solar Controller & 3 Probes                                         |          |
|             | 1        | CSR00021       | 20 Litres Solar Thermal Fluid                                       |          |
|             | For a Do | uble Panel On  | -Roof Installation                                                  |          |
| CSR00302    |          |                | Plate Collector Extension (On-Roof)<br>Slate / Tiled Roofs          |          |
|             | Qty      | Part No        | Description                                                         |          |
|             | 1        | CSR00200       | CoolSky FK8203 Collector                                            |          |
|             | 1        | CSR00201       | Support Rail For 1 Collector                                        |          |
|             | 1        | CSR00207       | Extension Fixing Kit (Hanger Bolts)                                 |          |
|             | 1        | CSR00203       | Support Rail Interconnection Kit                                    |          |
|             | 1        | CSR00211       | Panel Ext Hydraulic Connect Kit                                     |          |
|             | For addi | ng an additior | al Panel for On-Roof Installation                                   |          |

| PACKAGE 'B' | – FLAT RO | OF                                |                                                               |          |
|-------------|-----------|-----------------------------------|---------------------------------------------------------------|----------|
| Order Code  |           | Descrip                           | tion of Package and Contents                                  | Pictures |
| CSR00313    |           | FK8203 Flat Pl<br>e for Flat Roo  | ate Collector (Flat-Roof)<br>fs / Ground                      |          |
|             | Qty       | Part No                           | Description                                                   |          |
|             | 1         | CSR00200                          | CoolSky FK8203 Collector                                      |          |
|             | 1         | CSR00201                          | Support Rail For 1 Collector                                  |          |
|             | 1         | CSR00208                          | A-Frame with Hanger Bolts                                     |          |
|             | 1         | CSR00210                          | Panel Hydraulic Connection Kit                                |          |
|             | 1         | CSR00028                          | Twin-Line Pump Station                                        | 83       |
|             | 1         | CSR00059                          | 18 L Exp. Vessel, Bracket & Hose                              |          |
|             | 1         | CSR00136                          | Solar Controller & 3 Probes                                   |          |
|             | 1         | CSR00021                          | 20 Litres Solar Thermal Fluid                                 |          |
| CSR00314    | 2 Panel   | -                                 | Roof Installation<br>ate Collector (Flat-Roof)<br>fs / Ground |          |
|             | Qty       | Part No                           | Description                                                   |          |
|             | 2         | CSR00200                          | CoolSky FK8203 Collector                                      |          |
|             | 1         | CSR00202                          | Support Rail For 2 Collectors                                 |          |
|             | 1         | CSR00208                          | A-Frame with Hanger Bolts                                     |          |
|             | 1         | CSR00210                          | Panel Hydraulic Connection Kit                                |          |
|             | 1         | CSR00028                          | Twin-Line Pump Station                                        |          |
|             | 1         | CSR00059                          | 18 L Exp. Vessel, Bracket & Hose                              |          |
|             | 1         | CSR00136                          | Solar Controller & 3 Probes                                   | T 8      |
|             | 1         | CSR00021                          | 20 Litres Solar Thermal Fluid                                 |          |
|             | For a Do  | uble Panel Fla                    | t-Roof Installation                                           |          |
| CSR00308    |           | l FK8203 Flat I<br>e for Flat Roo | Plate Collector (Flat-Roof)<br>fs / Ground                    |          |
|             | Qty       | Part No                           | Description                                                   |          |
|             | 1         | CSR00200                          | CoolSky FK8203 Collector                                      |          |
|             | 1         | CSR00201                          | Support Rail For 1 Collector                                  |          |
|             | 1         | CSR00209                          | A-Frame Extension + Hanger Bolts                              |          |
|             | 1         | CSR00203                          | Support Rail Interconnection Kit                              |          |
|             | 1         | CSR00211                          | Panel Ext Hydraulic Connection Kit                            |          |
|             | For addi  | ng an addition                    | al Panel for Flat-Roof Installation                           |          |

## **COOLSKY FK8203 FLAT PLATE COLLECTORS : PACKAGE 'C'**

Package 'C' - Collectors with All Components (exc. Pipework)

| PACKAGE 'C' | - ON-ROC                                    | )F                                                                             |                                                                                                                                                                              |           |
|-------------|---------------------------------------------|--------------------------------------------------------------------------------|------------------------------------------------------------------------------------------------------------------------------------------------------------------------------|-----------|
| Order Code  |                                             |                                                                                | otion of Package and Contents                                                                                                                                                | Pictures  |
| CSR00315    |                                             | FK8203 Flat Pl                                                                 |                                                                                                                                                                              |           |
|             | - Suitab                                    | e for Pitched                                                                  |                                                                                                                                                                              |           |
|             | Qty                                         | Part No                                                                        | Description                                                                                                                                                                  |           |
|             | 1                                           | CSR00200                                                                       | CoolSky FK8203 Collector                                                                                                                                                     |           |
|             | 1                                           | CSR00201                                                                       | Support Rail For 1 Collector                                                                                                                                                 |           |
|             | 1                                           | CSR00206                                                                       | Fixing Kit (Hanger Bolts)                                                                                                                                                    | •         |
|             | 1                                           | CSR00210                                                                       | Panel Hydraulic Connection Kit                                                                                                                                               |           |
|             | 1                                           | CSR00028                                                                       | Twin-Line Pump Station                                                                                                                                                       |           |
|             | 1                                           | CSR00059                                                                       | 18 L Exp. Vessel, Bracket & Hose                                                                                                                                             |           |
|             | 1                                           | CSR00136                                                                       | Solar Controller & 3 Probes                                                                                                                                                  |           |
|             | 1                                           | CSR00021                                                                       | 20 Litres Solar Thermal Fluid                                                                                                                                                |           |
|             | 1                                           | CSR00037                                                                       | Safety Blow Off Vessel                                                                                                                                                       |           |
|             | 1                                           | CSR00064                                                                       | Lead Roof Entry Flashing (2 Pack)                                                                                                                                            | • 60 4300 |
|             | 1                                           | CSR00068                                                                       | DN16 Drain Valve Kit                                                                                                                                                         | • •       |
|             | For a Sir                                   | igle Panel On-                                                                 | Roof Installation                                                                                                                                                            |           |
| CSR00316    |                                             |                                                                                | ate Collector (On-Roof)<br>Slate / Tiled Roofs                                                                                                                               |           |
|             | Qty                                         | Part No                                                                        | Description                                                                                                                                                                  |           |
|             | 2                                           | CSR00200                                                                       | CoolSky FK8203 Collector                                                                                                                                                     |           |
|             | 1                                           | CSR00202                                                                       | Support Rail For 2 Collectors                                                                                                                                                |           |
|             | 1                                           | CSR00206                                                                       | Fixing Kit (Hanger Bolts)                                                                                                                                                    |           |
|             | 1                                           | CSR00210                                                                       | Panel Hydraulic Connection Kit                                                                                                                                               |           |
|             | 1                                           | CSR00028                                                                       | Twin-Line Pump Station                                                                                                                                                       |           |
|             | 1                                           | CSR00059                                                                       | 18 L Exp. Vessel, Bracket & Hose                                                                                                                                             |           |
|             | 1                                           | CSR00136                                                                       | Solar Controller & 3 Probes                                                                                                                                                  |           |
|             | 1                                           | CSR00021                                                                       | 20 Litres Solar Thermal Fluid                                                                                                                                                |           |
|             | 1                                           | CSR00037                                                                       | Safety Blow Off Vessel                                                                                                                                                       |           |
|             | 1                                           | CSR00064                                                                       | Lead Roof Entry Flashing (2 Pack)                                                                                                                                            |           |
|             | 1                                           | CSR00068                                                                       | DN16 Drain Valve Kit                                                                                                                                                         |           |
|             |                                             |                                                                                |                                                                                                                                                                              |           |
|             | For a Do                                    | uble Panel On                                                                  | -Roof Installation                                                                                                                                                           |           |
| CSR00302    | + 1 Pane                                    | el FK8203 Flat                                                                 | Plate Collector Extension (On-Roof)                                                                                                                                          |           |
| CSR00302    | + 1 Pane<br>- Suitab                        | el FK8203 Flat<br>le for Pitched                                               | Plate Collector Extension (On-Roof)<br>Slate / Tiled Roofs                                                                                                                   |           |
| CSR00302    | + 1 Pane<br>- Suitab<br>Qty                 | el FK8203 Flat<br>le for Pitched<br>Part No                                    | Plate Collector Extension (On-Roof)<br>Slate / Tiled Roofs<br>Description                                                                                                    |           |
| CSR00302    | + 1 Pane<br>- Suitabl<br>Qty<br>1           | el FK8203 Flat<br>e for Pitched<br>Part No<br>CSR00200                         | Plate Collector Extension (On-Roof)<br>Slate / Tiled Roofs<br>Description<br>CoolSky FK8203 Collector                                                                        |           |
| CSR00302    | + 1 Pane<br>- Suitabl<br>Qty<br>1<br>1      | el FK8203 Flat<br>le for Pitched<br>Part No<br>CSR00200<br>CSR00201            | Plate Collector Extension (On-Roof)<br>Slate / Tiled Roofs<br>Description<br>CoolSky FK8203 Collector<br>Support Rail For 1 Collector                                        |           |
| CSR00302    | + 1 Pane<br>- Suitabl<br>Qty<br>1<br>1<br>1 | el FK8203 Flat<br>e for Pitched<br>Part No<br>CSR00200<br>CSR00201<br>CSR00207 | Plate Collector Extension (On-Roof)<br>Slate / Tiled Roofs<br>Description<br>CoolSky FK8203 Collector<br>Support Rail For 1 Collector<br>Extension Fixing Kit (Hanger Bolts) |           |
| CSR00302    | + 1 Pane<br>- Suitabl<br>Qty<br>1<br>1      | el FK8203 Flat<br>le for Pitched<br>Part No<br>CSR00200<br>CSR00201            | Plate Collector Extension (On-Roof)<br>Slate / Tiled Roofs<br>Description<br>CoolSky FK8203 Collector<br>Support Rail For 1 Collector                                        |           |

| PACKAGE 'C' | - FLAT RC                                                                             | OF                                 |                                                            |   |          |
|-------------|---------------------------------------------------------------------------------------|------------------------------------|------------------------------------------------------------|---|----------|
| Order Code  |                                                                                       |                                    | ription of Package and Contents                            |   | Pictures |
| CSR00319    | 1 Panel FK8203 Flat Plate Collector (Flat-Roof)<br>- Suitable for Flat Roofs / Ground |                                    |                                                            |   |          |
|             | Qty                                                                                   | Part No                            | Description                                                |   |          |
|             | 1                                                                                     | CSR00200                           | CoolSky FK8203 Collector                                   |   |          |
|             | 1                                                                                     | CSR00201                           | Support Rail For 1 Collector                               |   |          |
|             | 1                                                                                     | CSR00208                           | A-Frame with Hanger Bolts                                  |   |          |
|             | 1                                                                                     | CSR00210                           | Hydraulic Connection Kit                                   |   |          |
|             | 1                                                                                     | CSR00028                           | Twin-Line Pump Station                                     |   |          |
|             | 1                                                                                     | CSR00059                           | 18 L Exp. Vessel, Bracket & Hose                           |   |          |
|             | 1                                                                                     | CSR00136                           | Solar Controller & 3 Probes                                |   |          |
|             | 1                                                                                     | CSR00021                           | 20 Litres Solar Thermal Fluid                              | ] |          |
|             | 1                                                                                     | CSR00037                           | Safety Blow Off Vessel                                     | 1 |          |
|             | 1                                                                                     | CSR00068                           | DN16 Drain Valve Kit                                       |   |          |
|             | For a Sir                                                                             | ngle Panel Flat-                   | Roof Installation                                          |   |          |
| CSR00320    |                                                                                       | FK8203 Flat Pl<br>le for Flat Roo  | ate Collector (Flat-Roof)<br>fs / Ground                   | 1 |          |
|             | Qty                                                                                   | Part No                            | Description                                                |   |          |
|             | 2                                                                                     | CSR00200                           | CoolSky FK8203 Collector                                   |   |          |
|             | 1                                                                                     | CSR00202                           | Support Rail For 2 Collectors                              |   |          |
|             | 1                                                                                     | CSR00208                           | A-Frame with Hanger Bolts                                  |   |          |
|             | 1                                                                                     | CSR00210                           | Hydraulic Connection Kit                                   | 4 | 19 🗩 👘   |
|             | 1                                                                                     | CSR00028<br>CSR00059               | Twin-Line Pump Station<br>18 L Exp. Vessel, Bracket & Hose | - |          |
|             |                                                                                       |                                    | Solar Controller & 3 Probes                                | - |          |
|             |                                                                                       | CSR00136                           |                                                            | 4 |          |
|             |                                                                                       | CSR00021                           | 20 Litres Solar Thermal Fluid                              | 4 |          |
|             |                                                                                       | CSR00037                           | Safety Blow Off Vessel                                     | _ | · ·      |
|             | 1                                                                                     | CSR00068                           | DN16 Drain Valve Kit                                       |   |          |
|             | For a Do                                                                              | ouble Panel Fla                    | t-Roof Installation                                        |   |          |
| CSR00308    |                                                                                       | l FK8203 Flat I<br>le for Flat Roo | Plate Collector (Flat-Roof)<br>fs / Ground                 |   |          |
|             | Qty                                                                                   | Part No                            | Description                                                | 1 |          |
|             | 1                                                                                     | CSR00200                           | CoolSky FK8203 Collector                                   | 4 |          |
|             | 1                                                                                     | CSR00201                           | Support Rail For 1 Collector                               | 4 |          |
|             | 1                                                                                     | CSR00209                           | A-Frame Extension + Hanger Bolts                           | 4 |          |
|             | 1                                                                                     | CSR00203                           | Support Rail Interconnection Kit                           | 4 | -        |
|             | 1                                                                                     | CSR00211                           | Panel Ext Hydraulic Connection Kit                         | ] |          |
|             | For addi                                                                              | ng an addition                     | al Panel for Flat-Roof Installation                        |   |          |